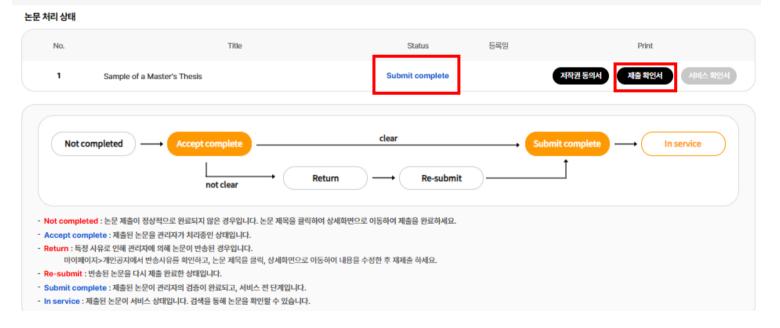

## (8) Print Submission Confirmation

- You can print the submission confirmation form once the thesis has been "Submit complete" at the "Submission list" page
- If your thesis has been returned, check the reason and resubmit after editing

#### 8. My thesis submission has been returned.

Your thesis will be returned if formatting errors are found during the reviewing process. If corrections are needed, please read the reason for return, modify your thesis and resubmit.

\* How to resubmit : dCollection > Submission List > Click the returned thesis > Click the section's button that needs modifying > Modify > Click "Complete Submit"

9. I cannot find my department(major) on the department list.