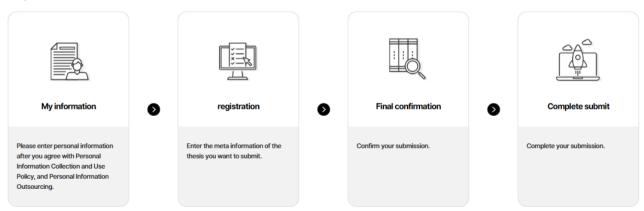

### **1-6. Online Submission Procedure**

- (1) Login to dCollection @Yonsei
- (2) Agree to Privacy Policy
- (3) Input My Information
- (4) Upload PDF File
- (5) Input Thesis Information + Guidelines
- (6) Set Copyright License Agreement + Guidelines
- (7) Review and Complete Submission
- (8) Print Submission Confirmation