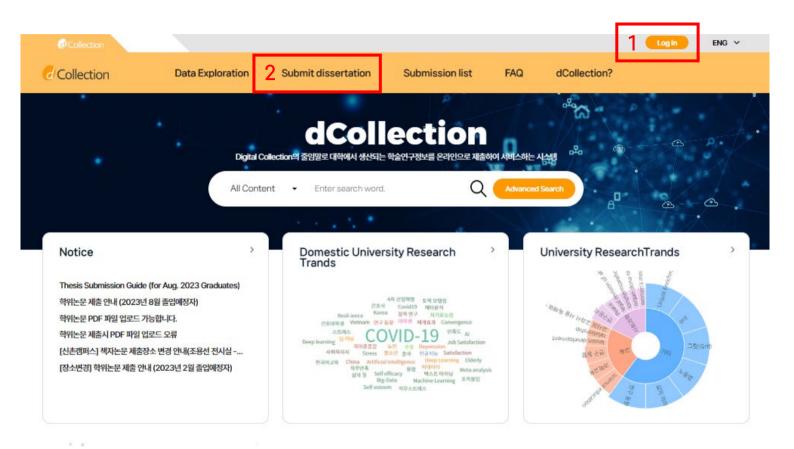

## (1) Login to dCollection @Yonsei

- dCollection @YONSELURL: <u>https://dcollection.yonsei.ac.kr</u>
- Log in with Yonsei Portal account information and click "Submit dissertation"

#### Steps for Submission

After clicking "Submit", read and check the box to agree to the privacy policy.