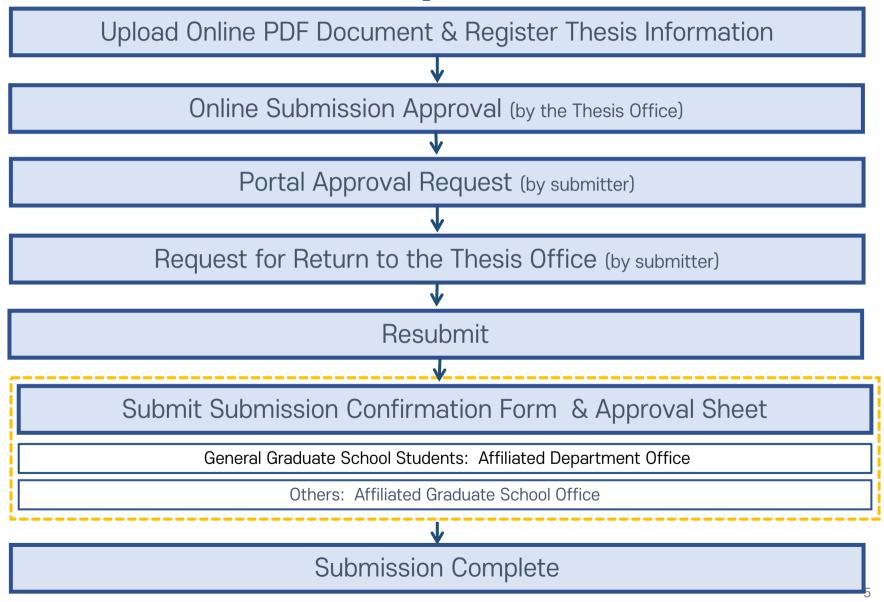

### **0. Submission Steps** : included portal approval

#### 2. What is the thesis submission procedure?

Online Thesis & Approval Sheet Submission > Approval from Thesis Office > Print Submission Confirmation > Submit Submission Confirmation & Approval Sheet to Your department office (General Graduate School Students: Affiliated Department Office, Others: Affiliated Graduate School Office)