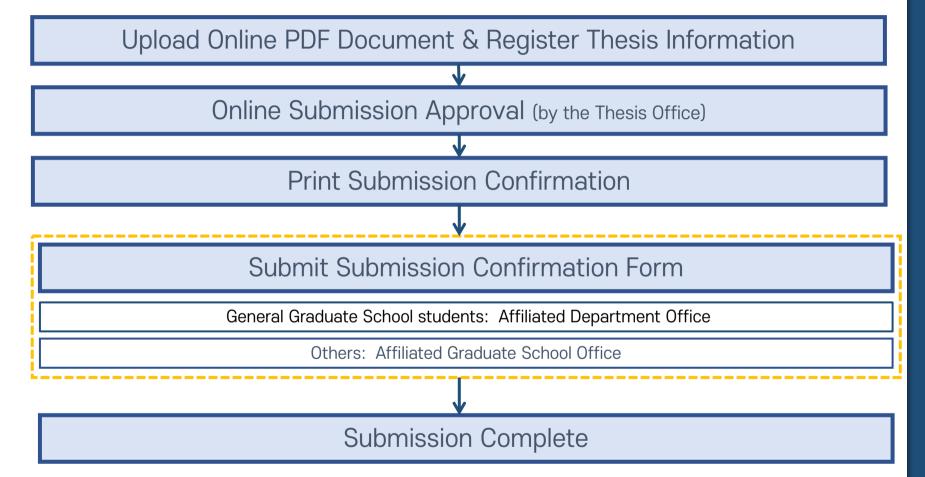

## **O Submission Steps**

#### **0.** Submission Steps : approved by signature or stamp

#### 2. What is the thesis submission procedure?

Online Thesis & Approval Sheet Submission > Approval from Thesis Office > Print Submission Confirmation > Submit Submission Confirmation & Approval Sheet to Your department office (General Graduate School Students: Affiliated Department Office, Others: Affiliated Graduate School Office)